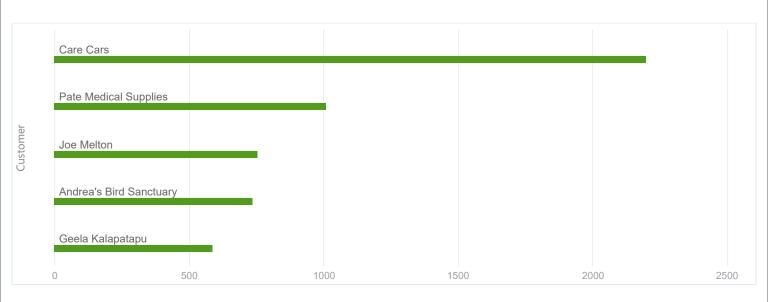

## Top Customers by Sales

Jan 01, 2018 through Dec 31, 2018

Accrual Basis

SALES VOLUME