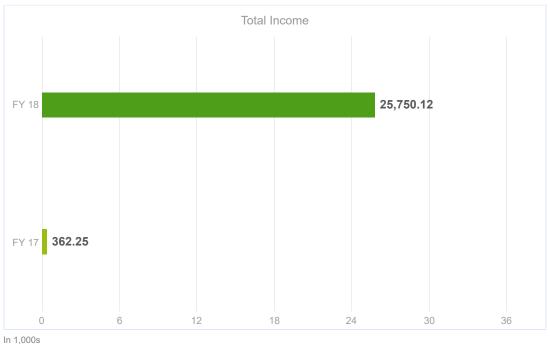

# Prev Year Income Comparison

All Accounts | Yearly Comparison

Accrual Basis

In 1,000s

PRIOR FISCAL YEAR(S)

CURRENT FISCAL YEAR

#### **Business Growth**

Compared to Last Fiscal Year

Accrual Basis

This Fiscal Year (Jan 01, 2018 - Dec 31, 2018) +7,008.4% **Business Growth 1** 25,387.87 Good news! Your total income has grown compared to last fiscal year.