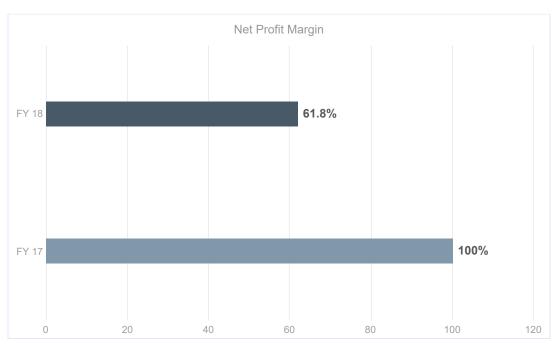

ncome



### Expenses

Jan 01, 2018 through Dec 31, 2018

2,080.90 JOB EXPENSES

1,332.00 MISCELLANEOUS

**1,190.00**MAINTENANCE AND REPAIR

5,229.86 OTHER ACCOUNTS



Accrual Basis

# **Project Panther**

Monday, December 31 2018

# Prev Year Income Comparison

All Accounts | Yearly Comparison

Accrual Basis



In 1,000s

PRIOR FISCAL YEAR(S)

CURRENT FISCAL YEAR

## Top Customers by Sales

Jan 01, 2018 through Dec 31, 2018

Accrual Basis



SALES VOLUME

### **Project Panther**

Monday, December 31 2018

#### **Business Growth**

Compared to Last Fiscal Year

Accrual Basis



This Fiscal Year (Jan 01, 2018 - Dec 31, 2018) +7,008.4% **Business Growth 1** 25,387.87 Good news! Your total income has grown compared to last fiscal year.

## **Net Profit Margin**

Compared to Last Fiscal Year



Accrual Basis