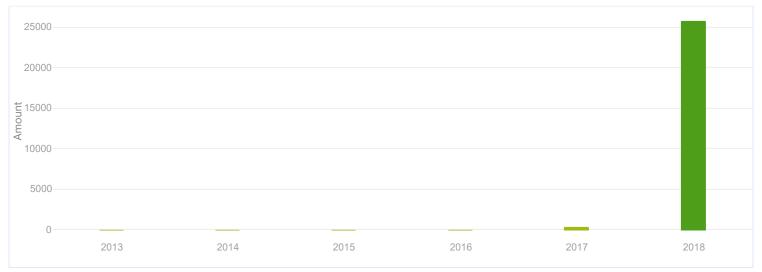

#### **Business Growth**

Compared to Last Fiscal Year

Accrual Basis

This Fiscal Year (Jan 01, 2018 - Dec 31, 2018) +7,008.4% **Business Growth 1** 25,387.87 Good news! Your total income has grown compared to last fiscal year.