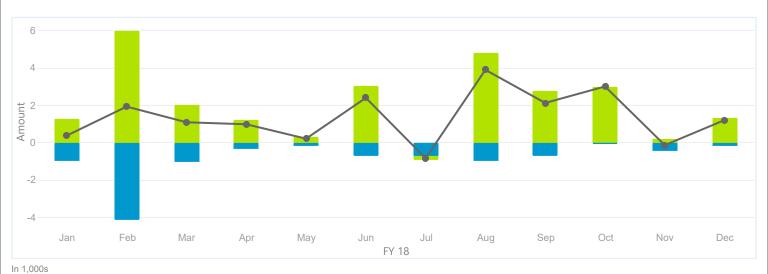

#### **Profit & Loss**

Jan 01, 2018 through Dec 31, 2018

Accrual Basis

45 047 20

**15,917.36** NET INCOME

**25,750.12** INCOME

**9,832.76** EXPENSES

# Prev Year Income Comparison

All Accounts | Yearly Comparison

Accrual Basis

In 1,000s

PRIOR FISCAL YEAR(S)

CURRENT FISCAL YEAR