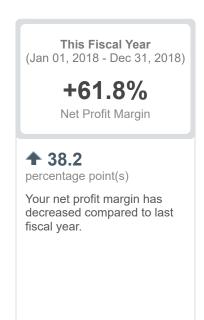

nses

Jan 01, 2018 through Dec 31, 2018

2,080.90 JOB EXPENSES

1,332.00 MISCELLANEOUS

**1,190.00**MAINTENANCE AND REPAIR

5,229.86 OTHER ACCOUNTS



Accrual Basis

# **Project Panther**

Monday, December 31 2018

# Prev Year Income Comparison

All Accounts | Yearly Comparison

Accrual Basis



In 1,000s

PRIOR FISCAL YEAR(S)

CURRENT FISCAL YEAR

## Top Customers by Sales

Jan 01, 2018 through Dec 31, 2018

Accrual Basis



SALES VOLUME

### **Project Panther**

Monday, December 31 2018

#### **Business Growth**

Compared to Last Fiscal Year

Accrual Basis



This Fiscal Year (Jan 01, 2018 - Dec 31, 2018) +7,008.4% **Business Growth 1** 25,387.87 Good news! Your total income has grown compared to last fiscal year.

## **Net Profit Margin**

Compared to Last Fiscal Year



Accrual Basis