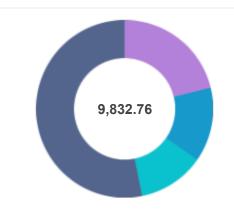

### Expenses

Jan 01, 2018 through Dec 31, 2018

2,080.90 JOB EXPENSES

1,332.00 MISCELLANEOUS

**1,190.00**MAINTENANCE AND REPAIR

5,229.86 OTHER ACCOUNTS

Accrual Basis